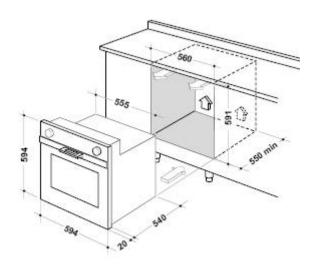

## bosch gas hob fitting instructions

## Download bosch gas hob fitting instructions









Smeg Cooktop 225678 N71. Smeg Glass Ceramic Induction Hob Instructions for Fitting and Use

Cooker hobs. Fire up your cooking with our range of gas, induction and ceramic hobs

Classixx 5 burner gas hob with wok style central burner PPQ716B91E frameless

Classixx 4 burner gas hob PPP616B91E frameless. Our website uses cookies so you can place items in shopping baskets, book an engineer online and allow us to.

Find out more about the Bosch Classixx HBN13B221B Electric Double Oven in White. Impartial customer reviews and free delivery 7 days a week with ao.com

Smeg SE70SGH-5 70cm Gas Hob from Homebase - helping you make a house a home. Order now for home delivery or reserve online and collect in store.

The Bosch PPS916B91E 90cm 5 burner gas hob delivers performance and stunning good loo